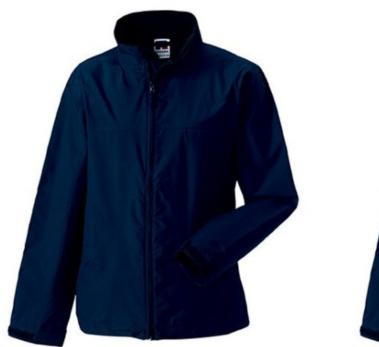

# **ADULTS HYDRA-SHELL 2000**

# **Specification**

RUSSELL HYDRA-SHELL 2000 men's jacket with high collar, hood with elastic studs and clamping regulator, Velcro strap for adjusting the width at the bottom of the sleeve, two zippered pockets up front and one on the right, one inside for the phone, headphones, the inside polar combination and stitched lines..1. Face - 100% polyester Tashlan 2. Membrane - 2000 mm watertight / 2000 g / m2 /24 hours vapor permeability 3. Micropolar delivery - 100% polyester.190g / m2 dark weight S